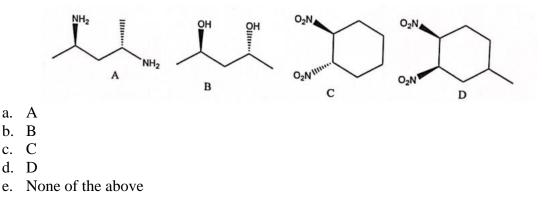

### **RAWALPINDI WOMEN UNIVERSITY**

# **Department of Chemistry**

# M.Phil. Admission Test

75 MCQs from all branches of Chemistry

Time allowed 2 h.

#### Sample questions!

#### Encircle the best answer

### 1. What is the unit of molality?

- a. mol/cm<sup>3</sup>
- b. mol/kg
- c. mol/dm<sup>3</sup>
- d.  $mol/dm^3/s$

#### 2. What will be the absorbance if % transmittance, T= 80?

a. 0.5 b. 0.05 c. 0.097 d. 0.97

## 3. The human kidneys purify the blood by \_\_\_\_\_\_ through natural membranes

a. Osmosis b. Diffusion c. Dialysis d. Emulsification

## 4. Which of the following is a colloidal solution?

a. Brine solution b. Fog c. copper sulphate solution d. none

### 5. Which of the following compound is a meso compound?